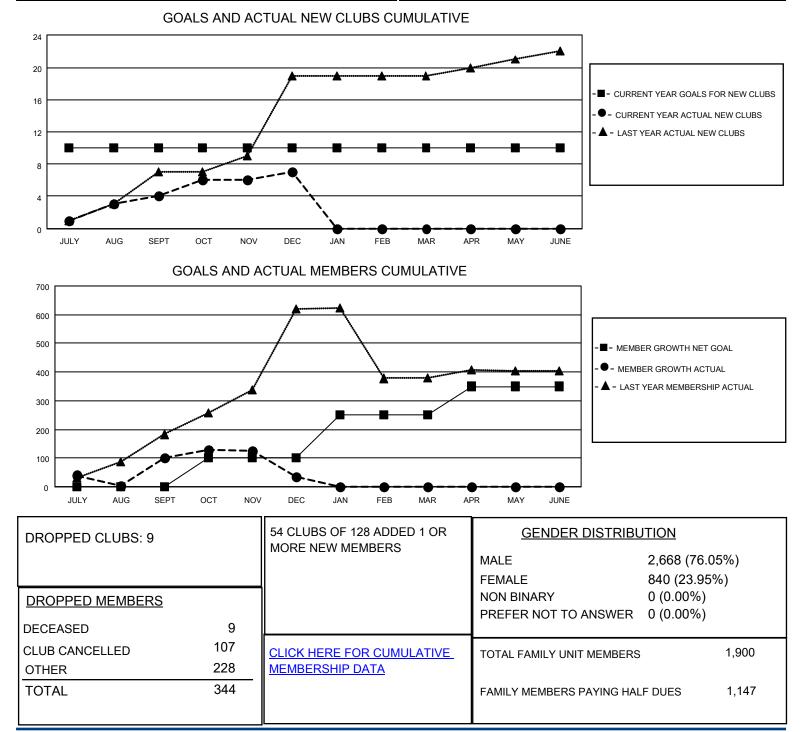

## LOCATION INDIA

District 322C1

Results as of: 12/31/2021

| Clubs                 |               |           |               | Members               |                          |                         |                                                    |
|-----------------------|---------------|-----------|---------------|-----------------------|--------------------------|-------------------------|----------------------------------------------------|
| RESULTS FOR 2021-2022 |               |           |               | RESULTS FOR 2021-2022 |                          |                         |                                                    |
| QUARTER               | NEW CLUB GOAL | NEW CLUBS | DROPPED CLUBS | QUARTER               | /IBER GROWTH NET<br>GOAL | MEMBER GROWTH<br>ACTUAL | DROPPED<br>MEMBERS ACTUAL<br>(including transfers) |
| JULY/AUG/SEPT         | 10            | 4         | 6             | JULY/AUG/SEPT         | 0                        | 238                     | 135                                                |
| OCT/NOV/DEC           | 0             | 3         | 3             | OCT/NOV/DEC           | 100                      | 145                     | 209                                                |
| JAN/FEB/MAR           | 0             | 0         | 0             | JAN/FEB/MAR           | 150                      | 0                       | 0                                                  |
| APR/MAY/JUNE          | 0             | 0         | 0             | APR/MAY/JUNE          | 100                      | 0                       | 0                                                  |